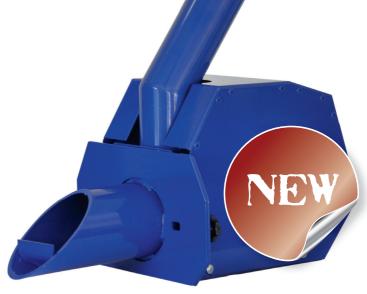

### **NyMo 150**

### **NEW!**

# NyMo 150 Pellets Burner 10-15 kW

New on this burner is that it now fits into the oil burner mount to facilitate installation. No more cutting up of boiler hatches or manufacturing of special mounting plates!