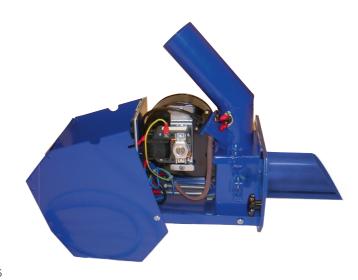

### Product information

The pictures on this page show the burner's simplified features for installation and

This little burner can handle power inputs up to 15 kW provided that the boiler is made for the draught conditions required.

The air generated by the fan circulates inside the rear of the combustion chamber, thus being preheated before passing through the grate.

A mounting frame makes it easy to attach the pellets burner to the boiler opening for