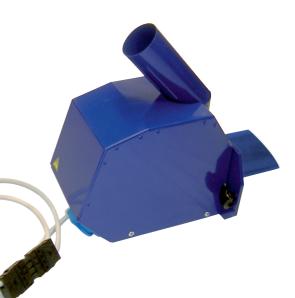

# NyMo 150 Pellets Burner 10-15 kW

New on this burner is that it now fits into the oil burner mount to facilitate installation. No more cutting up of boiler hatches or manufacturing of special mounting plates!

### Product information

The pictures on this page show the burner's simplified features for installation and

This little burner can handle power inputs up to 15 kW provided that the boiler is made for the draught conditions required.

The air generated by the fan circulates inside the rear of the combustion chamber, thus being preheated before passing through the grate.

A mounting frame makes it easy to attach the pellets burner to the boiler opening for

Dimensions:

Combustion chamber: Ø 90 mm, 170 mm deep

Outer dimensions,

 $H \times W \times D$ : 250 x 170 x 250 mm

SE 826 40 SÖDERHAMN • SWEDEN Telephone: +46 0270 168 00 e-mail:info@nymoenergiprodukter.se www.nymoenergiprodukter.se