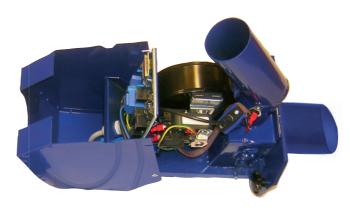

### Product information

The pictures on this page show the burner's simplified features for installation and

This little burner can handle power inputs up to 15 kW provided that the boiler is made for the draught conditions required.

The air generated by the fan circulates inside the rear of the combustion chamber, thus being preheated before passing through the grate.

A mounting frame makes it easy to attach the pellets burner to the boiler opening for